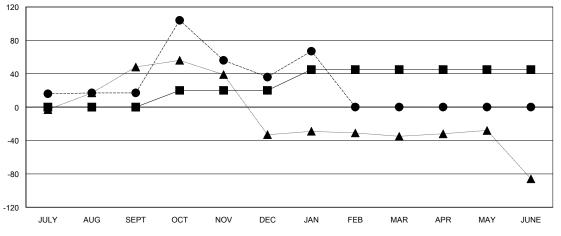

### GOALS AND ACTUAL NEW CLUBS CUMULATIVE

| -■-  | CURRENT YEAR GOALS FOR NEW |
|------|----------------------------|
| MEMB | EDS.                       |

- - CURRENT YEAR ACTUAL MEMBERS

- ▲ - LAST YEAR ACTUAL MEMBERS